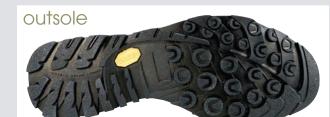

# Boulder X NEW!

Vibrein

Sticky slingshot rubber rand for sticky performance

Vibram® Idro-Grip V-Smear™ outsole with Impact Brake System™ lugs for excellent traction and grip

WEIGHT 15.55 oz/ 441 g UPPER Leather CONSTRUCTION Board Lasted LAST Boulder LINING Mesh (back half and tongue only) INSOLE 2mm Polypropylene/ 2mm LaSpEVA MIDSOLE Micropore EVA SOLE Vibram® Idro-Grip V-Smear™ Impact Brake System™ COLOR #838 Grey/Orange SIZES 36 - 48 (half sizes)