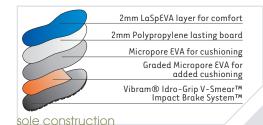

#### **FEATURES**

- New Vibram® Idro-Grip approach compound is the stickiest approach compound on the market
- High cushion LaSpEVA layer is above the 2mm Polypropylene insole to cushion the foot on long approaches
- Mythos lacing system for a highly adaptable fit

WEIGHT 15.55 oz/ 441 g UPPER Leather CONSTRUCTION Board Lasted LAST Boulder LINING Mesh (back half and tongue only) INSOLE 2mm Polypropylene/ 2mm LaSpEVA MIDSOLE Micropore EVA SOLE Vibram® Idro-Grip V-Smear™ Impact Brake System™ COLOR #838 Grey/Orange SIZES 36 - 48 (half sizes)