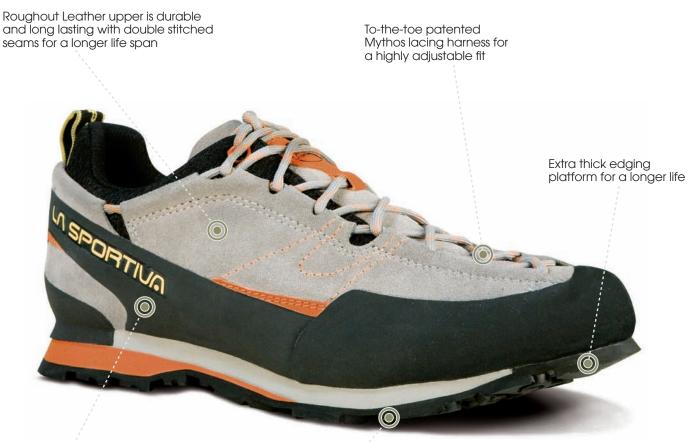

# Boulder X NEW!

Vibrein

Sticky slingshot rubber rand for sticky performance

Vibram® Idro-Grip V-Smear™ outsole with Impact Brake System™ lugs for excellent traction and grip

#### **FEATURES**

- New Vibram® Idro-Grip approach compound is the stickiest approach compound on the market
- High cushion LaSpEVA layer is above the 2mm Polypropylene insole to cushion the foot on long approaches
- Mythos lacing system for a highly adaptable fit