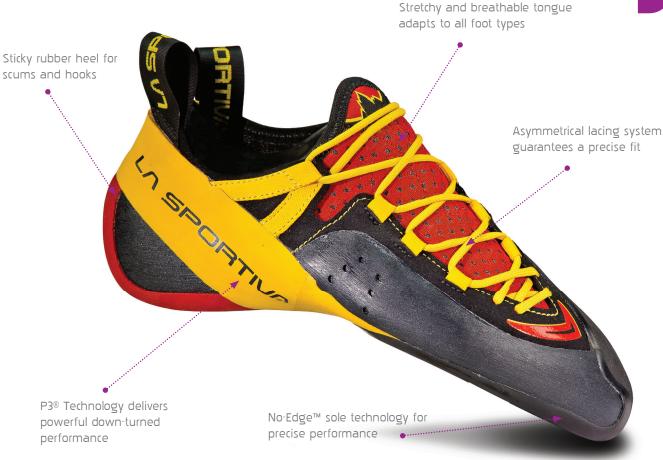

## **GENIUS**

The tip of the spear: a high-end lace up dimbing shoe with No-Edge $^{\rm m}$  technology. The highest performance dimbing shoe on the market.

- **J** NO-EDGE™ TECHNOLOGY DELIVERS UNPARALLELED EDGING PERFORMANCE ON THE ROCK
- **J** P3<sup>®</sup> PATENTED TECHNOLOGY DELIVERS MIND BENDING POWER
- LACE-UP COMFORT MAKES THIS SHOE FIT EVERY TYPE OF FOOT