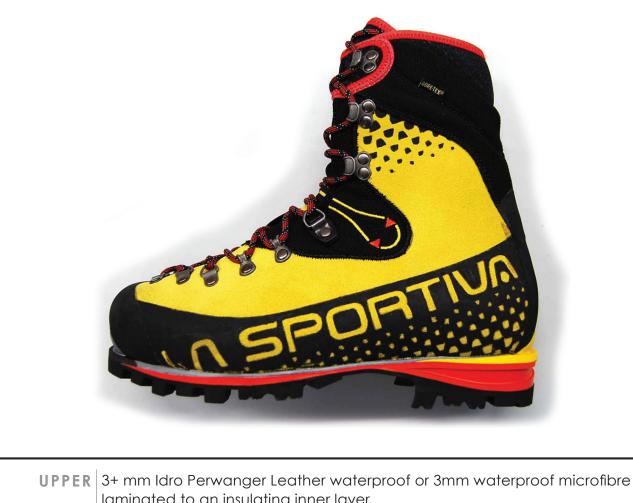

## NEPAL CUBE GTX

New

A TECHNICAL, THERMAL AND LIGHTWEIGHT MOUNTAINEERING BOOT FROM THE NEPAL CATEGORY. IT REPRESENTS STATE OF THE ART TECHNOLOGY FOR TECHNICAL, HIGH ALTITUDE CLIMBING BOOTS AND CLIMBING WITH CRAMPONS ON MIXED TERRAIN.

| UPPER   | 3+ mm Idro Perwanger Leather waterproof or 3mm waterproof microfibre laminated to an insulating inner layer. |
|---------|--------------------------------------------------------------------------------------------------------------|
| LINING  | Insulated Comfort Gore-Tex                                                                                   |
| MIDSOLE | 2mm Polyurethane graded for crampon attachment                                                               |
| INSOLE  | Carbon Tech honeycomb isolation                                                                              |
| SOLE    | Vibram with Impact Brake System, fully crampon compatible                                                    |
| LAST    | Nepal                                                                                                        |
| WEIGHT  | 29.10 oz / 825 g                                                                                             |
| COLOR   | Black/Yellow                                                                                                 |
| SIZES   | 36 - 48 (half sizes)                                                                                         |