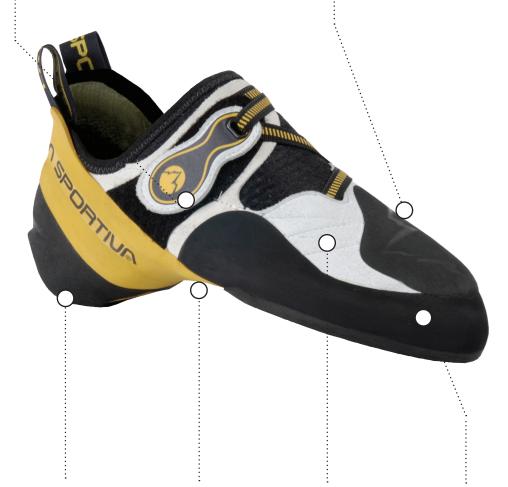

## **SOLUTION**

High performance shoe purposely built to provide the solution for modern bouldering problems

Fast Closure System (FCS) is quick and provides a precise fit

Medial molded ribbing for toe hooking grabbing power

Molded 3D heel cup for nuclear heel

P3™ Performance Power Platform keeps hooking performance original down turned shape of last

Bi-component Lorica and Leather upper for long lasting consistent fit and stretch control

Down turned last shape & concave sole for power

| color        | Red/Yellow     | sole    | Vibram® XS Grip            |
|--------------|----------------|---------|----------------------------|
|              |                |         |                            |
| upper        | Lorica/Leather | midsole | 1.1mm Laspoflex (toe only) |
|              |                |         |                            |
| construction | Slip Lasted    | weight  | 18 oz (504g)               |
|              |                |         |                            |
| last         | PD75           | sizes   | Half sizes 33-46           |
|              |                |         |                            |
| lining       | Unlined        |         |                            |
|              |                |         |                            |