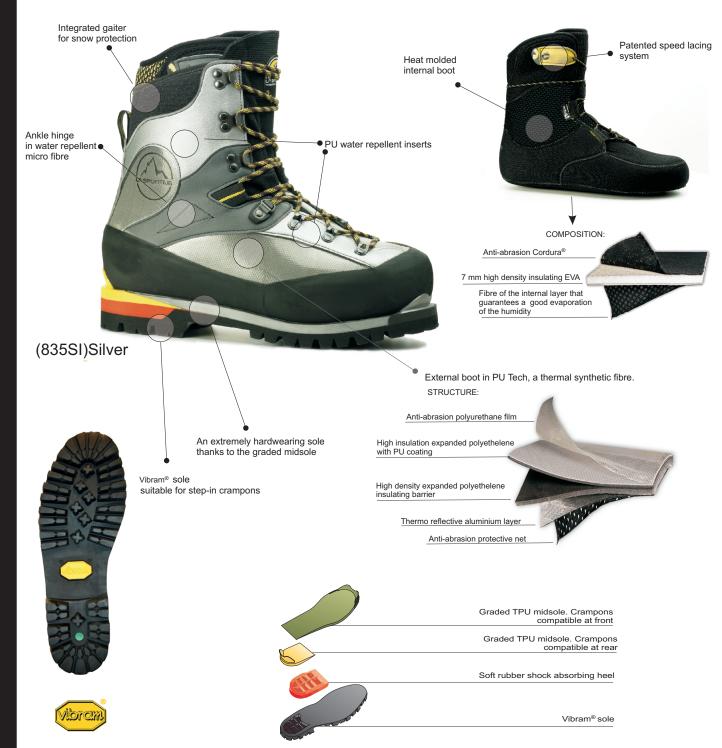

## 835 BARUNTSE

## High Mountain

|  | OUTER<br>BOOT | Pu-Tech, synthetic, thermal fabric combined to a<br>double layer of polyurethane<br>Water repellent microfibre inserts |
|--|---------------|------------------------------------------------------------------------------------------------------------------------|
|  | COLOUR        | Silver                                                                                                                 |
|  | LINING        | PE and aluminium, combined with a protective anti-abrasion perforated layer                                            |
|  | MIDSOLE       | 6 mm insulating Ibi-Thermo + PE and aluminium insulation                                                               |
|  | SOLE          | Vibram®, easy to resole. Suitable for step-in crampons                                                                 |
|  | SIZE          | 37 - 48 including half sizes<br>49 and 50 (on request)                                                                 |
|  | WEIGHT        | 2.400 grams (pair)                                                                                                     |

Thermal boot with removable bootie ideal for winter mountaineering and working outdoors in cold conditions.

## **PLUS**

- + Sturdy and solid
- + Heat molded internal boot and highly thermic outer boot