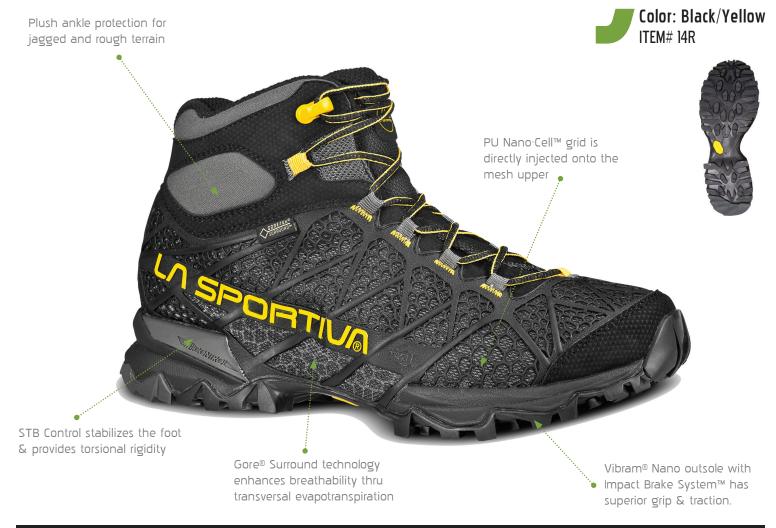

## CORE HIGH GTX

An over-the-ankle, all-synthetic trail assault vehicle with highly breathable Gore-Tex® Surround™ technology designed for moving fast on all types of hiking terrain

- INNOVATIVE NANO-CELL™ TECHNOLOGY UPPER WRAPS THE FOOT IN PROTECTION WHILE ALLOWING MAXIMUM BREATHABILITY AND WATERPROOF PROTECTION
- **J** GORE® SURROUND™ TECHNOLOGY ALLOWS 360 DEGREE BREATHABILITY
- STB™ TECHNOLOGY STABILIZES THE FOOT BY WRAPPING THE MIDSOLE AND UNIFYING THE MIDSOLE WITH THE UPPER FOR THE PERFECT LOCKED-DOWN FIT

| WEIGHT:       | Men's: 13.47 oz / 382 g • Women's: 10.80 oz / 306 g           |
|---------------|---------------------------------------------------------------|
| SIZES:        | Men's: 38 - 47.5 (half sizes) • Women's: 36 - 43 (half sizes) |
| UPPER:        | AirMesh/ Nano-Cell™ direct injection/ PU Leather              |
| LINING:       | Gore-Tex® Surround™                                           |
| MIDSOLE:      | Compression molded EVA/ TPU Inserts                           |
| SOLE:         | Vibram® Nano with Impact Brake System™                        |
| CONSTRUCTION: | Strobel Lasted                                                |
| LAST:         | Tempo • Women's Tempo                                         |