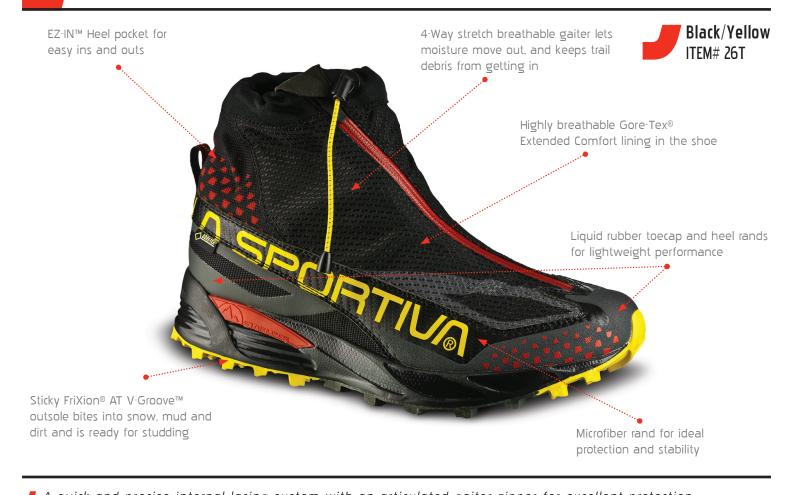

## CROSSOVER 2.0 GTX

GORE-TEX® TRAIL RUNNING SHOE WITH AN INTEGRATED GAITER, DESIGNED FOR OFF ROAD RUNNING IN WINTER MONTHS. SNOWSHOEING OR AS A GREAT APRÈS SKI BOOT

- A quick and precise internal lacing system with an articulated gaiter zipper for excellent protection
- J Grippy sole with AT Grip zone for enhanced grip on snowy and icy terrain
- "Easy-in" speed fitting system lets you easily slide the shoe on and off

| WEIGHT:     | Men's: 13.05 oz / 370 g • Women's: 10.58 oz / 300 g                                                                            |
|-------------|--------------------------------------------------------------------------------------------------------------------------------|
| SIZES:      | Men's: 38 - 47.5 (half sizes) • Women's: 36 - 43 (half sizes)                                                                  |
| GAITER:     | Water-repellent 4 way stretch fabric with YKK water-repellent articulated zipper and integrated cuff tension adjustment system |
| UPPER:      | AirMesh/ Non Wicking Mesh/ Microfiber rand/ Liquid rubber rand/ High density Nylon reinforcement in rear cuff                  |
| LINING:     | Gore-Tex® Extended Comfort                                                                                                     |
| MIDSOLE:    | Injection Molded EVA/ TPU Stabilizer                                                                                           |
| FOOTBED:    | Ortholite Mountain Running Ergonomic                                                                                           |
| SOLE:       | FriXion® AT/ Impact Brake System™ V-Groove                                                                                     |
| DROP:       | Heel: 18mm / Toe: 8mm / Drop: 10mm                                                                                             |
| CUSHIONING: | Midsole: 32A                                                                                                                   |
| LAST • FIT: | Tempo 2 Ergo / W's: Women's Tempo 2 Ergo • Medium/Wide                                                                         |
|             |                                                                                                                                |