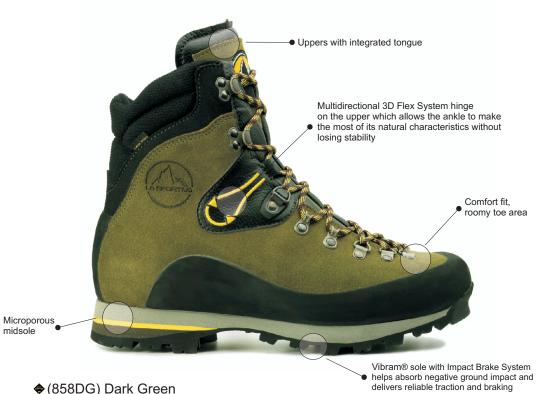

## 858 KARAKORUM TREK GTX®

## Backpacking

| UPPER   | Idro-Perwanger® water repellent leather 2,8 mm              |
|---------|-------------------------------------------------------------|
| COLOUR  | Natural, Dark Green                                         |
| LINING  | Gore-Tex®                                                   |
| MIDSOLE | High density 8 mm Nylon® with shank for torsional stability |
| SOLE    | Vibram® with Impact Brake System                            |
| SIZES   | 38 - 48 including half sizes                                |
| WEIGHT  | 1.600 grams (pair)                                          |
|         |                                                             |

New model ideal for backpacking and for demanding

- + Uppers derived from the mountain category with microporous sole for maximum lightweight
- + Waterproof and breathable Gore-Tex® lining

🔷 (858NA) Natural