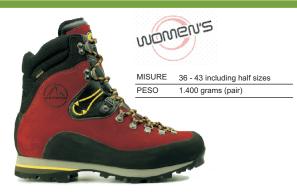

(851BU) Burgundy

(858DG) Dark Green

Shock absorbing microporous insert

Shock absorbing microporous layer