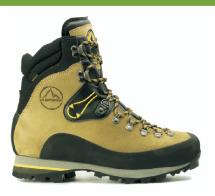

## 858 KARAKORUM TREK GTX®

## Backpacking

| UPPER   | Idro-Perwanger® water repellent leather 2,8 mm              |
|---------|-------------------------------------------------------------|
| COLOUR  | Natural, Dark Green                                         |
| LINING  | Gore-Tex®                                                   |
| MIDSOLE | High density 8 mm Nylon® with shank for torsional stability |
| SOLE    | Vibram® with Impact Brake System                            |
| SIZES   | 38 - 48 including half sizes                                |
| WEIGHT  | 1.600 grams (pair)                                          |
|         |                                                             |

New model ideal for backpacking and for demanding

- + Uppers derived from the mountain category with microporous sole for maximum lightweight
- + Waterproof and breathable Gore-Tex® lining

🔷 (858NA) Natural