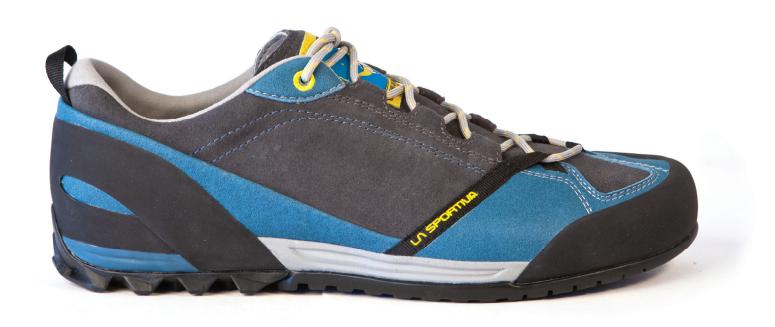

## **MIX**

AN EXTREMELY COMFORTABLE APPROACH SHOE, DESIGNED FOR MANY HOURS OF WEAR. IDEAL FOR HARD AND ROCKY TERRAIN. EQUIPPED WITH A SPECIAL CLIMBING ZONE AT THE TOE FOR TECHNICAL CLIMBING PERFORMANCE.

| UPPER   | Leather/ Microfiber                                                           |
|---------|-------------------------------------------------------------------------------|
| LINING  | Highly breathable Microfiber                                                  |
| MIDSOLE | Dual Density Compression Molded MEMlex                                        |
| SOLE    | FriXion® XT with Impact Brake System at the heel and climbing zone at the toe |
| FOOTBED | 4mm Ortholite Approach                                                        |
| WEIGHT  | TBD                                                                           |
| COLOR   | Petrol/Blue                                                                   |
| SIZES   | 38 - 47.5 (half sizes)                                                        |
| PRICE   | \$110.00 USD                                                                  |