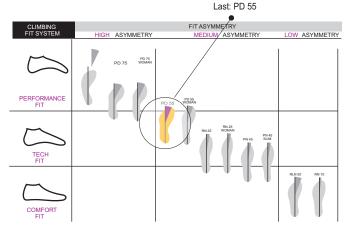

## Climbing

| UPPER   | Suede leather, slip lasted                      |
|---------|-------------------------------------------------|
| LINING  | Pacific                                         |
| FIT     | Medium                                          |
| SOLE    | New Vibram® 4 mm                                |
| MIDSOLE | LaSpoflex 1,1 mm front foot only with P3 system |
| SIZES   | 33-46 including half sizes                      |
| WEIGHT  | 500 grams (pair)                                |