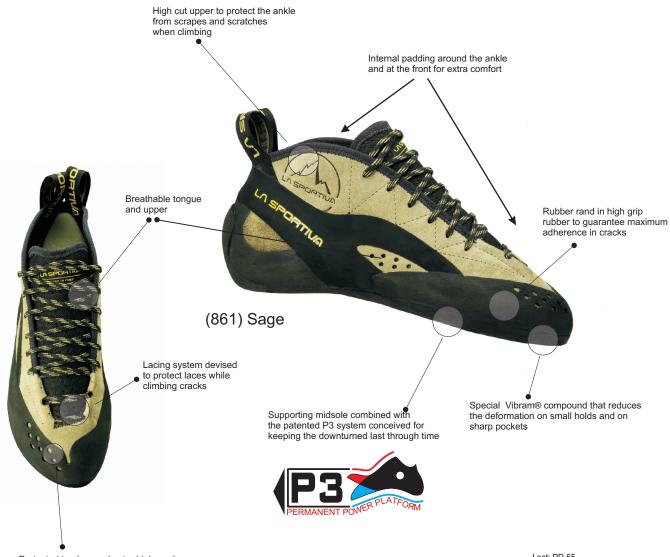

## 861 TC PRO

## Climbing

| UPPER   | Suede leather, slip lasted                      |
|---------|-------------------------------------------------|
| LINING  | Pacific                                         |
| FIT     | Medium                                          |
| SOLE    | New Vibram® 4 mm                                |
| MIDSOLE | LaSpoflex 1,1 mm front foot only with P3 system |
| SIZES   | 33-46 including half sizes                      |
| WEIGHT  | 500 grams (pair)                                |

Climbing shoe designed for use on long mountain routes and cracks. The new technical features make this shoe an absolute market novelty.

## **PLUS**

- + Maximum comfort even on long climbing sessions
- + Maximum protection for crack climbing
- + Particular sole structure and compound gives support on thin edges and facilitates foot holds in cracks